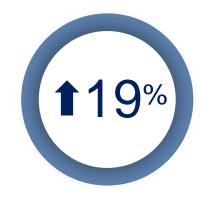

# Turnover growth for the 6 months = **19**% EBITDA growth = **21**%

20% HEPS growth from 2018 i.e. growing from 34.8c to 41.8c (achieved 37.1c)

- HEPS effect = 3.2c equates to roughly **R19.2m** in EBITDA
- Six month turnover = R1 480m, therefore 1.3% of turnover (+- 700 learners)