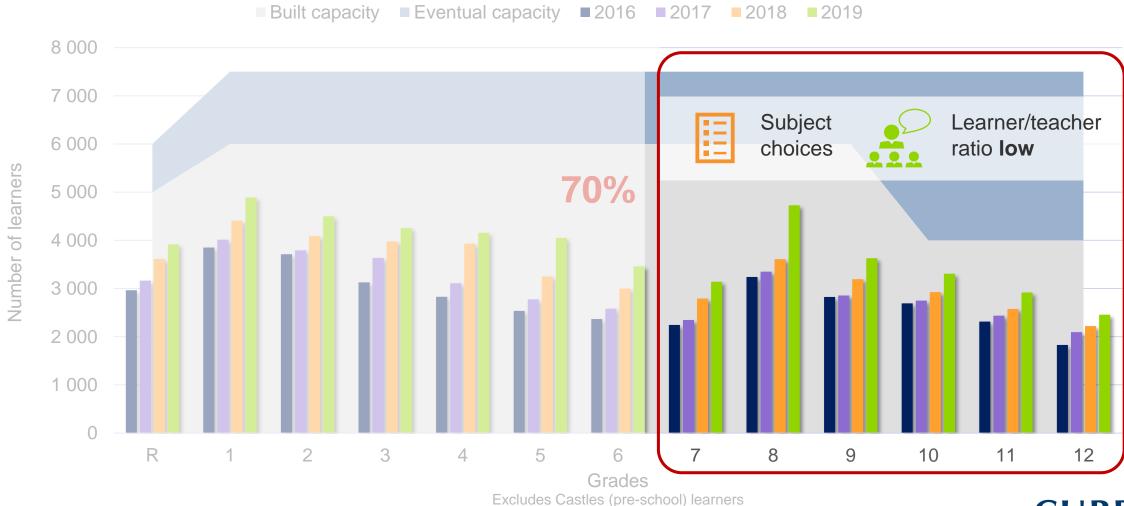

#### LEARNERS PER GRADE – CAPACITY

#### Learner numbers per grade

#### Learner numbers per grade

2019

Cost of growth: Number of campuses

Stand alone preschools

6

Total number campuses

68

Learner/teacher ratio low

Total Grade 8 learners = 4 720

Total Grade 12 learners = 2 478