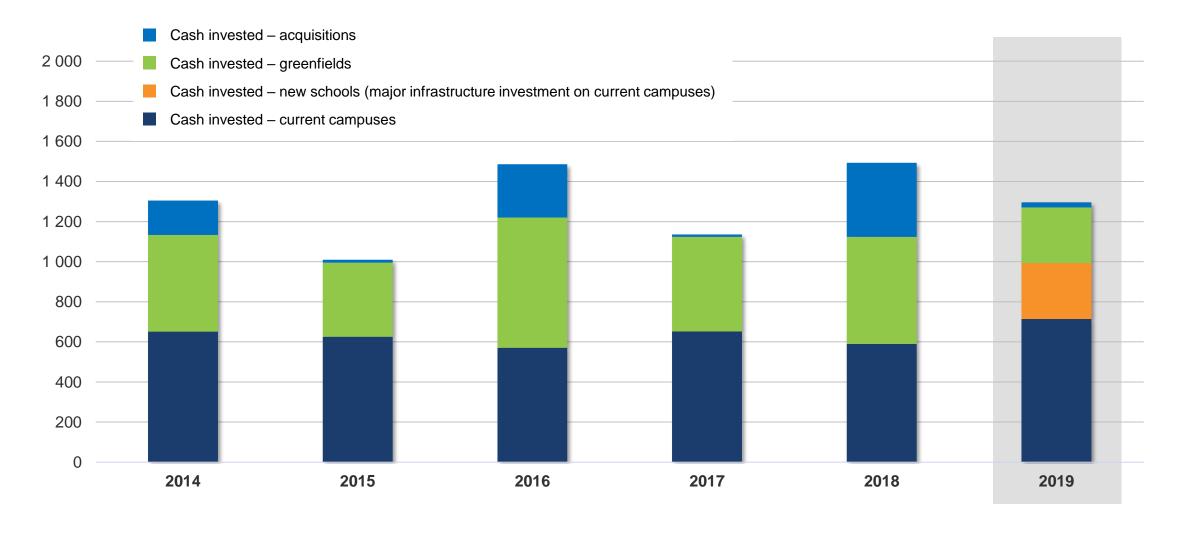

|
|          | 10.8% 1.1% 11.9% 8.2% 0.4% 20.5% | 10.8%       7.5%         1.1%       2.6%         11.9%       10.1%         8.2%       0.4%       (1.7%)         20.5%       8.3% | 10.8%       7.5%       5.8%         1.1%       2.6%       1.1%         11.9%       10.1%       6.9%         8.2%       3.9%         0.4%       (1.7%)       1.1%         20.5%       8.3%       11.8% | 10.8%       7.5%       5.8%       5.8%         1.1%       2.6%       1.1%       1.1%         11.9%       10.1%       6.9%       6.9%         8.2%       3.9%       2.3%         0.4%       (1.7%)       1.1%       1.2%         20.5%       8.3%       11.8%       10.4% |



### **CAPITAL INVESTMENT**





### **CAPITAL INVESTMENT**





#### **DEBT AND INTEREST COVER**



- Interest cover = EBITDA/Interest
- EBITDA = cashflow as no cash tax expense (5% wear and tear allowance)

- Capital investment will slow down
- Peak debt within 12-24 months then interest expense trend will reverse





| Developed                    |
|------------------------------|
| 2009 and before              |
| 2010                         |
| 2011                         |
| 2012                         |
| 2013                         |
| 2014                         |
| 2015                         |
| 2016                         |
| 2017                         |
| 2018                         |
| 2019                         |
| Acquired                     |
| 2012 and before              |
| 2013