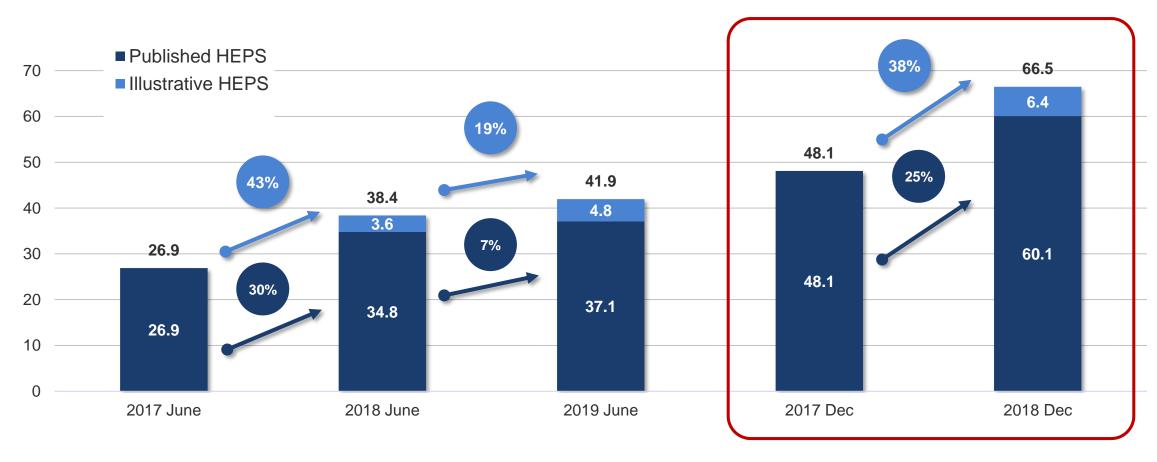

#### RECURRING HEPS

From 34.8 cents to 37.1 cents

- Campus growth from December 2017 from 51 to current 68 campuses 33% growth in 18 months (J-curve: EBITDA compounded by interest cost).
- 40% of campuses still to grow into Grade 12. Learner numbers are still low in the more expensive high school phase.
- Average revenue per learner increased by 5.8% largely due to lower number growth in high-fee schools relative to higher growth in low-fee schools.
- IFRS 9 adjustment on bad debtors for the prior six months contributed to the increase in HEPS from 33.6c to 34.8c (second half of 2018 will be lower 25.3c HEPS).
- Additional expenses:
  - Investment in learnerships
  - Sport investment at schools