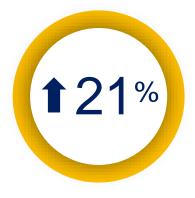

# Turnover growth for the 6 months = **19**% EBITDA growth = **21**%

20% HEPS growth from 2018 i.e. growing from 34.8c to 41.8c (achieved 37.1c)

- HEPS effect = 3.2c equates to roughly **R19.2m** in EBITDA
- Six month turnover = R1 480m, therefore 1.3% of turnover (+- 700 learners)