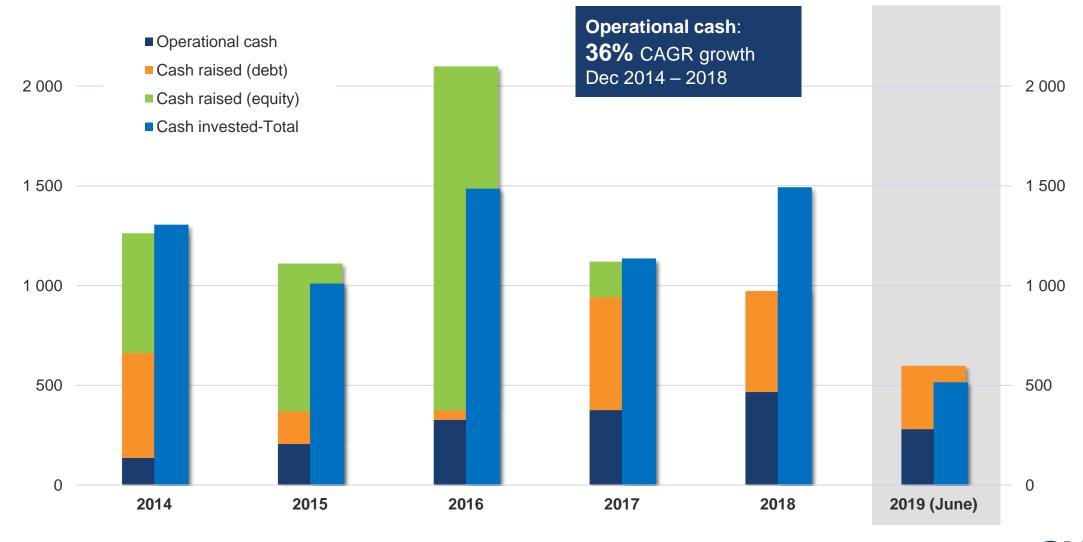

#### **DEBT AND INTEREST COVER**

- Interest cover = EBITDA/Interest
- EBITDA = cashflow as no cash tax expense (5% wear and tear allowance)

- Capital investment will slow down
- Peak debt within 12-24 months then interest expense trend will reverse