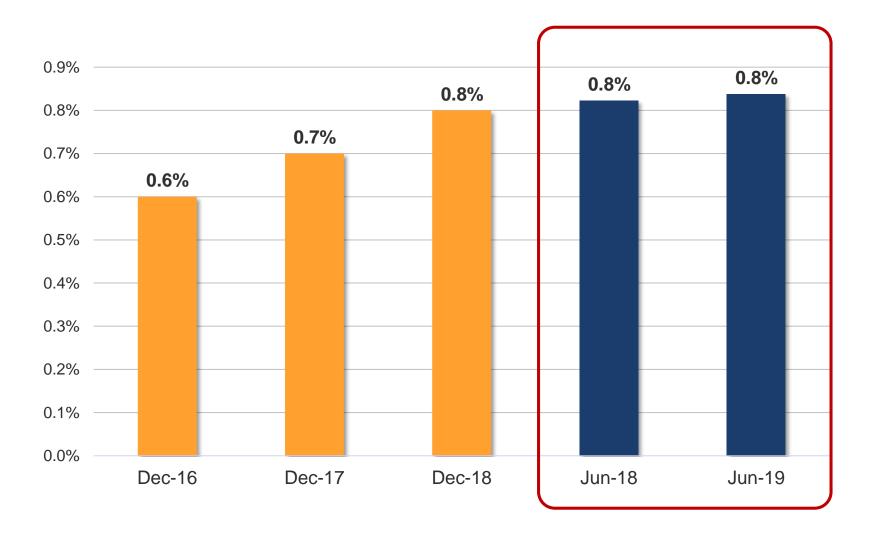

#### **BAD DEBTS AS % OF REVENUE**

IFRS 9 inception 2018 year @ year end

Curro has significant recoveries on bad debt written off and debtors outstanding at year end

- The last three years debtors balance 80%+ collected within 5 months of year end
- Bad debts written off recoveries at 60+%