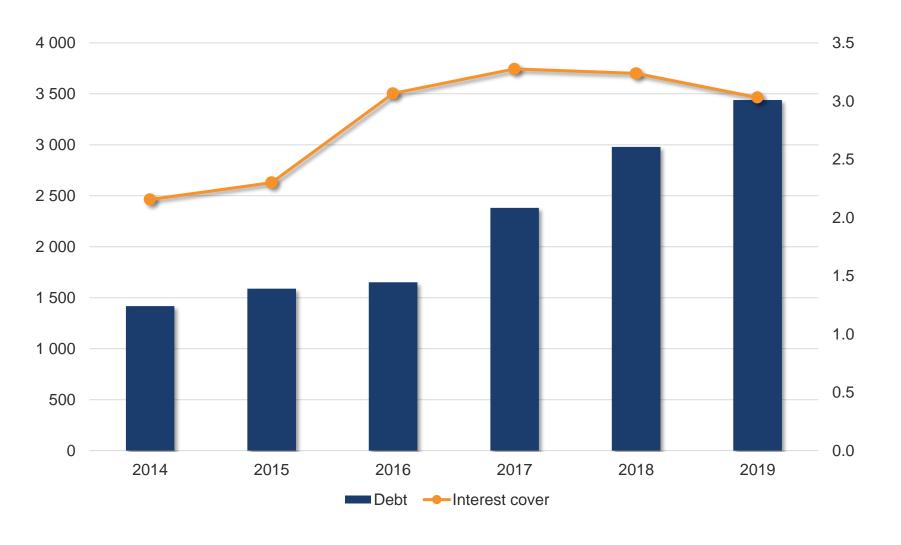

#### **DEBT AND INTEREST COVER**

- Interest cover = EBITDA/Interest
- EBITDA = cashflow as no cash tax expense (5% wear and tear allowance)

- Capital investment will slow down
- Peak debt within 12-24 months then interest expense trend will reverse