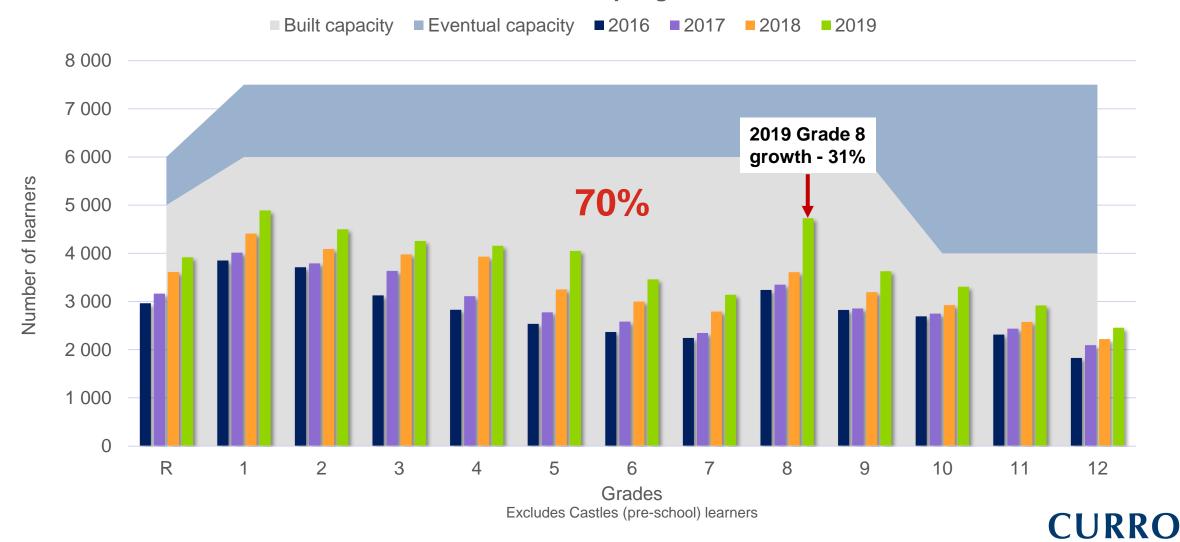

#### LEARNERS PER GRADE – CAPACITY

#### Learner numbers per grade

#### Learner numbers per grade

2019

Cost of growth: Number of campuses