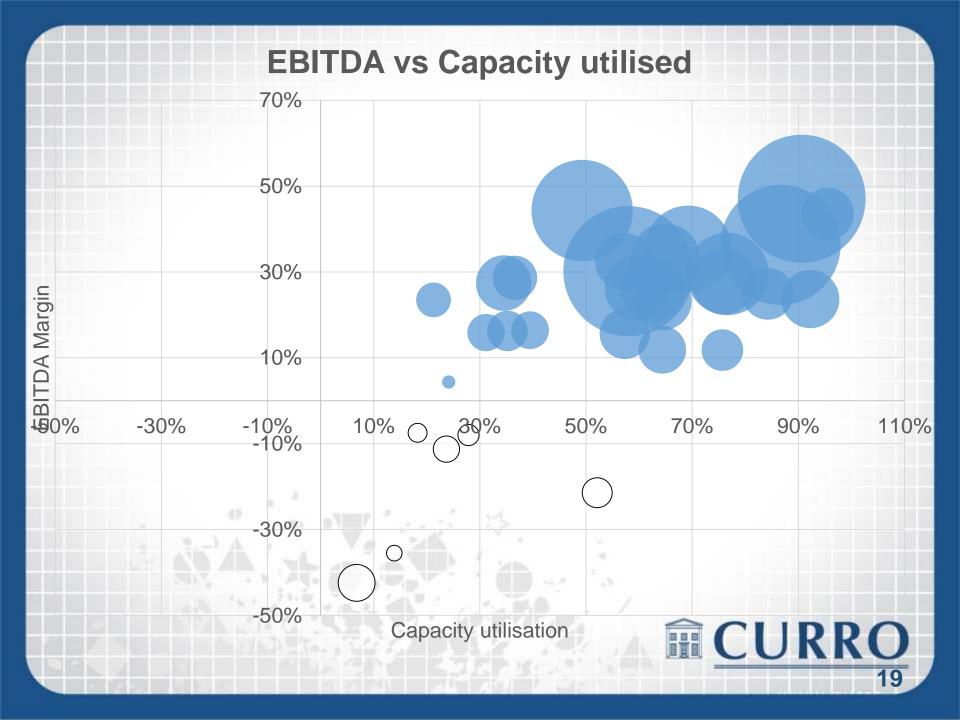

# J-CURVE (CAPACITY UTILISATION)

| 2011 | 2012                                          | 2013                                                         | 2014                                                                                        | 2011                                                                                                                                                                                                                                                                                                                                                                    | 2012                                                                                                                                                                                                                                                                                                                                                                                                                                                                        | 2013                                                                                                                                                                                                                                                                                                                                                                                                                                                                                                                                                                               | 2014                                                                                                                                                                                                                                                                                                                                                                                                                                                                                                                                                                                                                                                                                            |
|------|-----------------------------------------------|--------------------------------------------------------------|---------------------------------------------------------------------------------------------|-------------------------------------------------------------------------------------------------------------------------------------------------------------------------------------------------------------------------------------------------------------------------------------------------------------------------------------------------------------------------|-----------------------------------------------------------------------------------------------------------------------------------------------------------------------------------------------------------------------------------------------------------------------------------------------------------------------------------------------------------------------------------------------------------------------------------------------------------------------------|------------------------------------------------------------------------------------------------------------------------------------------------------------------------------------------------------------------------------------------------------------------------------------------------------------------------------------------------------------------------------------------------------------------------------------------------------------------------------------------------------------------------------------------------------------------------------------|-------------------------------------------------------------------------------------------------------------------------------------------------------------------------------------------------------------------------------------------------------------------------------------------------------------------------------------------------------------------------------------------------------------------------------------------------------------------------------------------------------------------------------------------------------------------------------------------------------------------------------------------------------------------------------------------------|
|      | Nr of can                                     | npuses                                                       |                                                                                             |                                                                                                                                                                                                                                                                                                                                                                         | Nr of le                                                                                                                                                                                                                                                                                                                                                                                                                                                                    | earners                                                                                                                                                                                                                                                                                                                                                                                                                                                                                                                                                                            |                                                                                                                                                                                                                                                                                                                                                                                                                                                                                                                                                                                                                                                                                                 |
| 4    | 5                                             | 7                                                            | 7                                                                                           | 652                                                                                                                                                                                                                                                                                                                                                                     | 1 3 1 6                                                                                                                                                                                                                                                                                                                                                                                                                                                                     | 2 668                                                                                                                                                                                                                                                                                                                                                                                                                                                                                                                                                                              | 1 780                                                                                                                                                                                                                                                                                                                                                                                                                                                                                                                                                                                                                                                                                           |
| 4    | 6                                             | 6                                                            | 6                                                                                           | 1 269                                                                                                                                                                                                                                                                                                                                                                   | 3 107                                                                                                                                                                                                                                                                                                                                                                                                                                                                       | 4 017                                                                                                                                                                                                                                                                                                                                                                                                                                                                                                                                                                              | 4 444                                                                                                                                                                                                                                                                                                                                                                                                                                                                                                                                                                                                                                                                                           |
| 3    | 5                                             | 8                                                            | 10                                                                                          | 2 461                                                                                                                                                                                                                                                                                                                                                                   | 3 590                                                                                                                                                                                                                                                                                                                                                                                                                                                                       | 6 119                                                                                                                                                                                                                                                                                                                                                                                                                                                                                                                                                                              | 9 096                                                                                                                                                                                                                                                                                                                                                                                                                                                                                                                                                                                                                                                                                           |
| 1    | 6                                             | 5                                                            | 9                                                                                           | 1 175                                                                                                                                                                                                                                                                                                                                                                   | 4 460                                                                                                                                                                                                                                                                                                                                                                                                                                                                       | 8 223                                                                                                                                                                                                                                                                                                                                                                                                                                                                                                                                                                              | 13 417                                                                                                                                                                                                                                                                                                                                                                                                                                                                                                                                                                                                                                                                                          |
| 12   | 22                                            | 26                                                           | 32                                                                                          | 5 557                                                                                                                                                                                                                                                                                                                                                                   | 12 473                                                                                                                                                                                                                                                                                                                                                                                                                                                                      | 21 027                                                                                                                                                                                                                                                                                                                                                                                                                                                                                                                                                                             | 28 737                                                                                                                                                                                                                                                                                                                                                                                                                                                                                                                                                                                                                                                                                          |
|      | EBIT                                          | DA                                                           |                                                                                             |                                                                                                                                                                                                                                                                                                                                                                         | <b>EBITDA</b>                                                                                                                                                                                                                                                                                                                                                                                                                                                               | Margin                                                                                                                                                                                                                                                                                                                                                                                                                                                                                                                                                                             |                                                                                                                                                                                                                                                                                                                                                                                                                                                                                                                                                                                                                                                                                                 |
| (5)  | (6)                                           | (3)                                                          | (5)                                                                                         | (29%)                                                                                                                                                                                                                                                                                                                                                                   | (20%)                                                                                                                                                                                                                                                                                                                                                                                                                                                                       | (4%)                                                                                                                                                                                                                                                                                                                                                                                                                                                                                                                                                                               | (9%)                                                                                                                                                                                                                                                                                                                                                                                                                                                                                                                                                                                                                                                                                            |
| 4    | 10                                            | 24                                                           | 20                                                                                          | 11%                                                                                                                                                                                                                                                                                                                                                                     | 12%                                                                                                                                                                                                                                                                                                                                                                                                                                                                         | 21%                                                                                                                                                                                                                                                                                                                                                                                                                                                                                                                                                                                | 18%                                                                                                                                                                                                                                                                                                                                                                                                                                                                                                                                                                                                                                                                                             |
| 18   | 32                                            | 44                                                           | 92                                                                                          | 23%                                                                                                                                                                                                                                                                                                                                                                     | 27%                                                                                                                                                                                                                                                                                                                                                                                                                                                                         | 21%                                                                                                                                                                                                                                                                                                                                                                                                                                                                                                                                                                                | 27%                                                                                                                                                                                                                                                                                                                                                                                                                                                                                                                                                                                                                                                                                             |
| 9    | 43                                            | 90                                                           | 155                                                                                         | 26%                                                                                                                                                                                                                                                                                                                                                                     | 35%                                                                                                                                                                                                                                                                                                                                                                                                                                                                         | 38%                                                                                                                                                                                                                                                                                                                                                                                                                                                                                                                                                                                | 32%                                                                                                                                                                                                                                                                                                                                                                                                                                                                                                                                                                                                                                                                                             |
| 27   | 79                                            | 155                                                          | 262                                                                                         | 16%                                                                                                                                                                                                                                                                                                                                                                     | 22%                                                                                                                                                                                                                                                                                                                                                                                                                                                                         | 25%                                                                                                                                                                                                                                                                                                                                                                                                                                                                                                                                                                                | 26%                                                                                                                                                                                                                                                                                                                                                                                                                                                                                                                                                                                                                                                                                             |
|      | 4<br>4<br>3<br>1<br>12<br>(5)<br>4<br>18<br>9 | Nr of can 4 5 4 6 3 5 1 6 12 22 EBIT (5) (6) 4 10 18 32 9 43 | Nr of campuses 4 5 7 4 6 6 3 5 8 1 6 5 12 22 26 EBITDA (5) (6) (3) 4 10 24 18 32 44 9 43 90 | Nr of campuses         4       5       7       7         4       6       6       6         3       5       8       10         1       6       5       9         12       22       26       32         EBITDA         (5)       (6)       (3)       (5)         4       10       24       20         18       32       44       92         9       43       90       155 | Nr of campuses         4       5       7       7       652         4       6       6       6       1 269         3       5       8       10       2 461         1       6       5       9       1 175         12       22       26       32       5 557         EBITDA         (5)       (6)       (3)       (5)       (29%)         4       10       24       20       11%         18       32       44       92       23%         9       43       90       155       26% | Nr of campuses         4       5       7       7       652       1 316         4       6       6       6       1 269       3 107         3       5       8       10       2 461       3 590         1       6       5       9       1 175       4 460         12       22       26       32       5 557       12 473         EBITDA         (5)       (6)       (3)       (5)       (29%)       (20%)         4       10       24       20       11%       12%         18       32       44       92       23%       27%         9       43       90       155       26%       35% | Nr of campuses         4       5       7       7       652       1 316       2 668         4       6       6       6       1 269       3 107       4 017         3       5       8       10       2 461       3 590       6 119         1       6       5       9       1 175       4 460       8 223         12       22       26       32       5 557       12 473       21 027         EBITDA Margin         (5)       (6)       (3)       (5)       (29%)       (20%)       (4%)         4       10       24       20       11%       12%       21%         18       32       44       92       23%       27%       21%         9       43       90       155       26%       35%       38% |