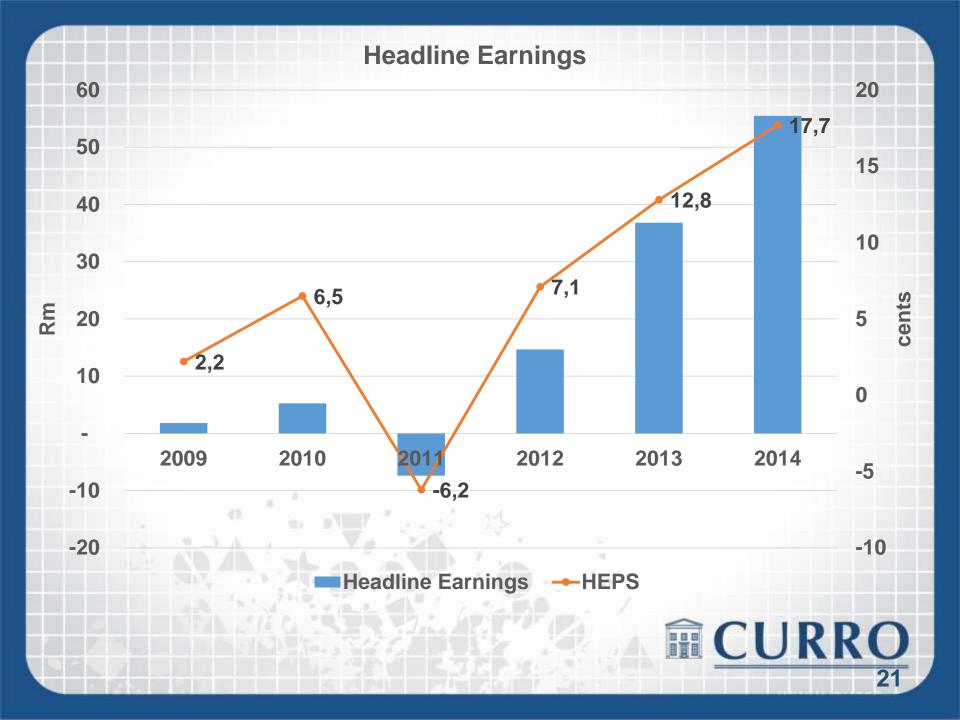

# **KEY FINANCIAL HIGHLIGHTS**

| 2013 | 2014 | YoY ('13- | 5yr CAGR |
|------|------|-----------|----------|
|      |      | '14)      | (2009-   |
|      |      |           | 2014)    |

| Number of campuses   | 26     | 32     | 23%         | 61%        |
|----------------------|--------|--------|-------------|------------|
| Learner numbers      | 21 027 | 28 737 | <i>37%</i>  | 69%        |
| Revenue (Rm)         | 659    | 1 001  | <b>52</b> % | <i>83%</i> |
| Schools EBITDA       | 155    | 262    | 69%         | 83%        |
| Head office expenses | (41)   | (71)   | 71%         | 80%        |
| EBITDA               | 114    | 191    | <i>68%</i>  | <i>85%</i> |
| Interest expense     | 22     | 55     | 145%        | 54%        |
| Headline Earnings    | 37     | 56     | <b>51%</b>  | 99%        |
| HEPS                 | 12,8   | 17,7   | <i>38%</i>  | <b>52%</b> |