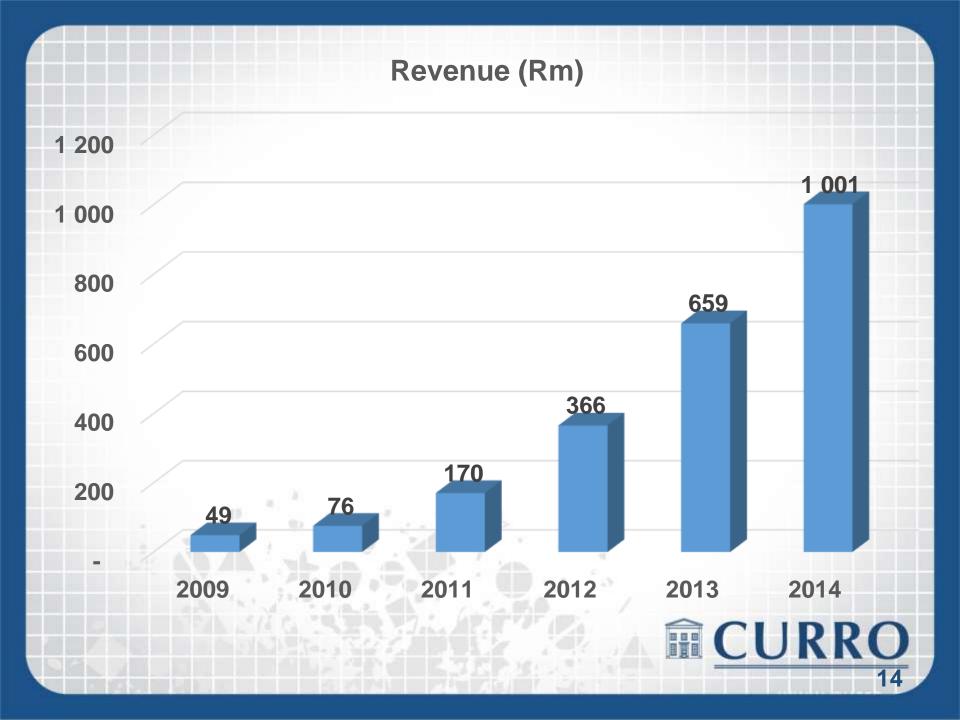

# **2014 HIGHLIGHTS**

- Largest focused for-profit private school group in South Africa
- 42 campuses; 36 021 learners
- Revenue exceeded R1bn
- 3 acquisitions (Grantleigh, Waterstone College and St Dominics)
- Rights offer raised R600m
- R710 in long term funding
- Corporate credit rating BBB-

# **KEY FINANCIAL HIGHLIGHTS**

| 2013 | 2014 | YoY ('13- | 5yr CAGR |
|------|------|-----------|----------|
|      |      | '14)      | (2009-   |
|      |      |           | 2014)    |

| Number of campuses   | 26     | 32     | 23%         | 61%        |
|----------------------|--------|--------|-------------|------------|
| Learner numbers      | 21 027 | 28 737 | <i>37%</i>  | 69%        |
| Revenue (Rm)         | 659    | 1 001  | <b>52</b> % | <i>83%</i> |
| Schools EBITDA       | 155    | 262    | 69%         | 83%        |
| Head office expenses | (41)   | (71)   | 71%         | 80%        |
| EBITDA               | 114    | 191    | <i>68%</i>  | <i>85%</i> |
| Interest expense     | 22     | 55     | 145%        | 54%        |
| Headline Earnings    | 37     | 56     | <b>51%</b>  | 99%        |
| HEPS                 | 12,8   | 17,7   | <i>38%</i>  | <b>52%</b> |