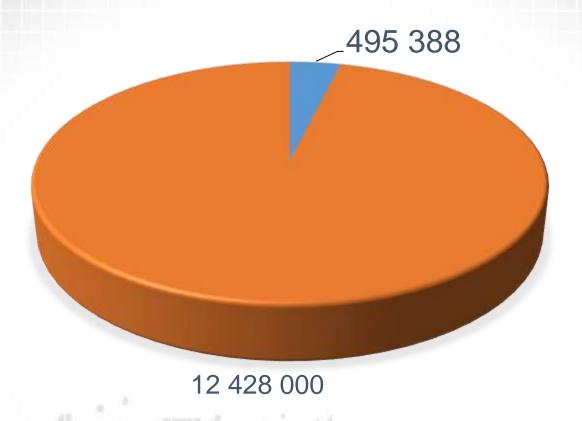

# **MARKET POTENTIAL**

With 90 000 learners in 2020, Curro will still occupy a minute (0,72%) segment of the total school market.