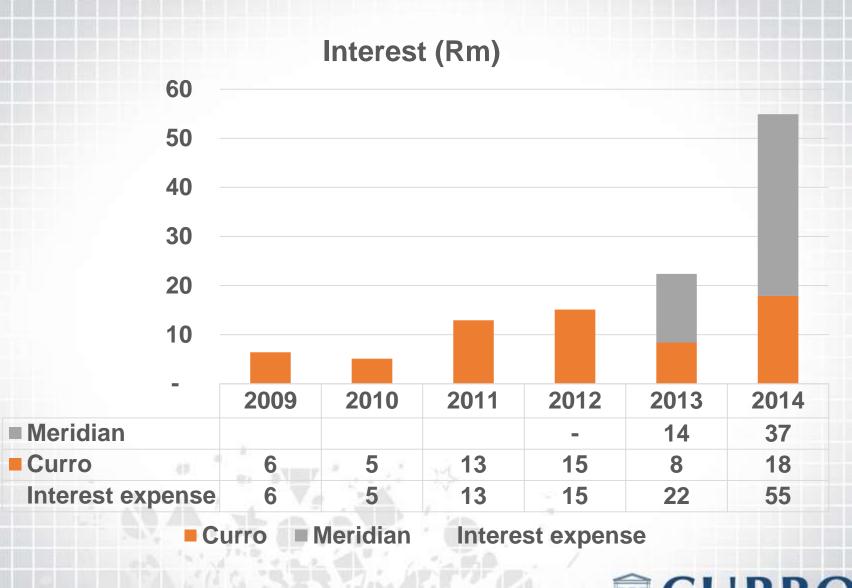

# **KEY FINANCIAL HIGHLIGHTS**

| 2013 | 2014 | YoY ('13- | 5yr CAGR |
|------|------|-----------|----------|
|      |      | '14)      | (2009-   |
|      |      |           | 2014)    |

| Number of campuses   | 26     | 32     | 23%         | 61%        |
|----------------------|--------|--------|-------------|------------|
| Learner numbers      | 21 027 | 28 737 | <i>37%</i>  | 69%        |
| Revenue (Rm)         | 659    | 1 001  | <b>52</b> % | <i>83%</i> |
| Schools EBITDA       | 155    | 262    | 69%         | 83%        |
| Head office expenses | (41)   | (71)   | 71%         | 80%        |
| EBITDA               | 114    | 191    | <i>68%</i>  | <i>85%</i> |
| Interest expense     | 22     | 55     | 145%        | 54%        |
| Headline Earnings    | 37     | 56     | <b>51%</b>  | 99%        |
| HEPS                 | 12,8   | 17,7   | <i>38%</i>  | <b>52%</b> |