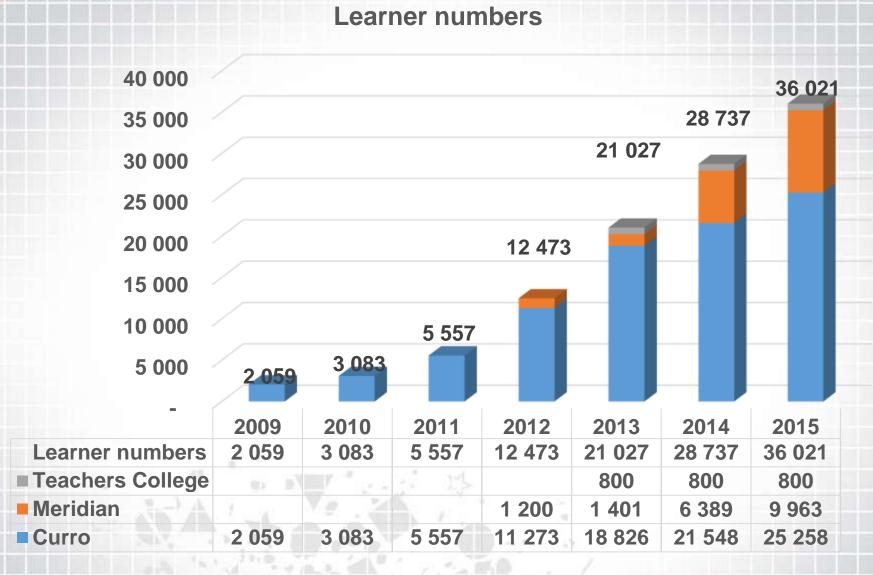

# **2014 HIGHLIGHTS**

- Largest focused for-profit private school group in South Africa
- 42 campuses; 36 021 learners
- Revenue exceeded R1bn
- 3 acquisitions (Grantleigh, Waterstone College and St Dominics)
- Rights offer raised R600m
- R710 in long term funding
- Corporate credit rating BBB-