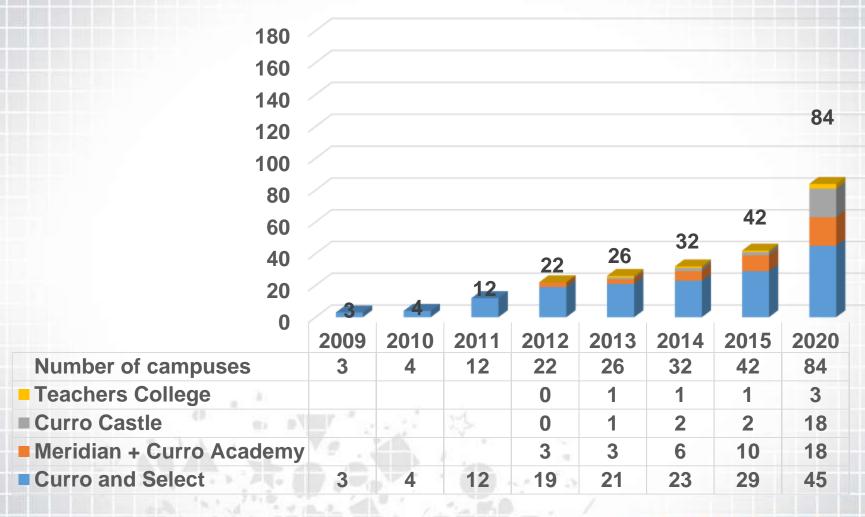

o will still occupy a minute (0,72%) segment of the total school market.



# **CURRO'S NATIONAL FOOTPRINT**



# **2014 HIGHLIGHTS**

- Largest focused for-profit private school group in South Africa
- 42 campuses; 36 021 learners
- Revenue exceeded R1bn
- 3 acquisitions (Grantleigh, Waterstone College and St Dominics)
- Rights offer raised R600m
- R710 in long term funding
- Corporate credit rating BBB-



### **DEVELOPMENTS DURING 2014**

- R650m expansion to existing campuses, including additional classrooms, school halls, sports facilities, swimming pools, Astro Turfs
- Acquisitions: Waterstone College (R130m); Grantleigh Schools (R30m); St Dominics (R12m)
- 7 sites (R100m) in land banking
- 10 New sites develop (R380m)





# **DEVELOPMENTS DURING 2014**



# **Number of campuses**











# **EBITDA**

| -100                 |      |      |      |      |      |      |  |
|----------------------|------|------|------|------|------|------|--|
| -100                 | 2009 | 2010 | 2011 | 2012 | 2013 | 2014 |  |
| EBITDA               | 9    | 13   | 11   | 53   | 114  | 191  |  |
| Head office expenses | (4)  | (6)  | (16) | (26) | (41) | (71) |  |
| Schools EBITDA       | 13   | 18   | 27   | 79   | 155  | 262  |  |

Schools EBITDA

■ Head office expenses

**EBITDA** 



# J-CURVE (CAPACITY UTILISATION)

| 2011 | 2012                                          | 2013                                                         | 2014                                                                                        | 2011